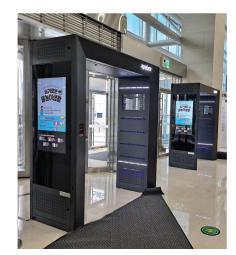

### **Smart Digital Signage**

The 43-inch digital signage installed outside allows promotion of various contents and can be used according to different terms through the expandability of the Purium.

## For Walkthrough

PURIUM - 50000-P / 50000-B \*External 43-inch digital signage installed P, not installed B

It is a product that further strengthens the dust collector and UV-LED sterilization function for facilities with a very large floating population such as airports, train stations, terminals and complex cultural facilities.