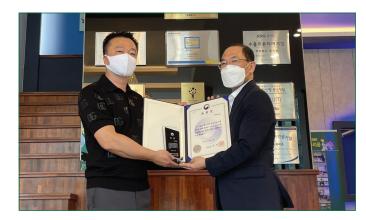

# [Seoul Economy] Purium won the Public Procurement Service Award for 'Excellent Supply and Contribution to K-Prevention'

The Innovation Procurement Competition is awarded by the Public Procurement Service every year by selecting 10 outstanding companies based on excellent case data of innovative procurement. Purium won the Silver Award of the Public Procurement Service for its excellent supply cases and contribution to K-prevention. Kang Shin-myeon, the head of the Seoul Regional Public Procurement Service, visited and presented the award at the awards ceremony held at Purium's Yongin plant.