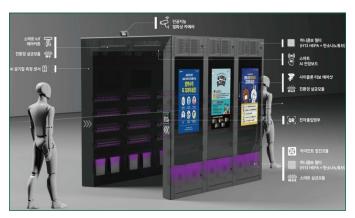

### **Cyclone Turbo Air Shot**

Twelve patented wind ejectors using Bernoulli's Law and Venturi's Law, applied in aviation engineering, are mounted on the top, right, and left sides of the product to create a quiet but powerful whirlwind, effectively removing various harmful substances such as (ultra) fine dust, bacteria, and viruses.

### Extra-large Dust Collector Fan (Scatter-proof Technology Applied)

Extra-large dust collector fan and carbon nanotube+high-performance HEPA filter, created by PURIUM's innovative technology, are equipped on both left and right sides to strongly suction and scatter-proof (ultra) fine dust, bacteria, and viruses to purify, remove harmful gas, and deodorize to emit clean air into the room.

### **UV-A/C Dual Sterilization · Antivirus**

UV-A,C dual LED sterilization and antiviral modules are installed in 12 ventilation parts and 4 dust collector parts to effectively remove various bacteria, viruses, and odors in the air and reduce mold production and fruit flies. (Airborne bacteria and airborne virus testing have been completed\_KTL\*)

### **High-efficiency Low-power Design**

Using the low-power DC design applied in automotive electronics technology, it can be used in regular 220V everyday at a cost of around 20,000KRW per month without any additional electric reconstruction.

Real-time monitoring of temperature, humidity, carbon dioxide, VOC, and PM 2.5/10\* level is displayed on the internal monitor screen to report the status to the user and perform Al actions according to the indoor air quality.

### **Smart IoT Air Tube**

The powerful air curtain created by Cyclone Turbo Airshot maintain clean indoors environment by blocking ultrafine dust, bacteria and harmful substances from getting in.

### **Various Expandability**

The modular design of Purium allows using of variety of different functions by installing separately sold items such as thermal imaging camera, people counter, QR code scanner, and floor mat sanitizer.

### **Smart Digital Signage**

The 43-inch digital signage installed outside allows promotion of various contents and can be used according to different terms through the expandability of the Purium.