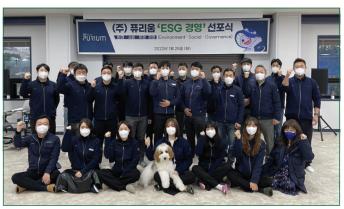

## Purium Co., Ltd. Holds 'ESG Management Declaration Ceremony', "Fulfilling its Social Responsibilities"

On the 26th, Purium announced that they held an "ESG Management Declaration Ceremony" on the 25th at their headquarters in Yongin. Through the event, the company announced their plans to improve ESG vulnerabilities and enable healthy workplaces following the EPEAT certification, strengthen eco-friendly management by expanding the D2D market and achieving zero carbon, to become work-life balance leading small business, and develop master human resources as performance-based culture spread.