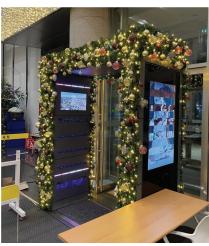

### For Facilities

PURIUM - 10000-P / 10000-B \*External 43-inch digital signage installed P, not installed B

It is installed at the entrance of general multi-use facilities to block ultrafine dust, bacteria and harmful substances from getting in, while scatter-proofing and removing pollutants on the skin and clothes using Purium's preventative technology to maintain safe and clean indoor space.

### **Smart Digital Signage**

The 43-inch digital signage installed outside allows promotion of various contents and can be used according to different terms through the expandability of the Purium.