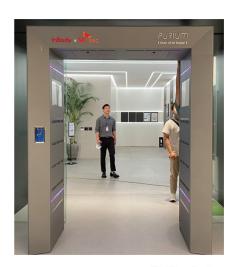

## For Small Facilities

PURIUM - 20000-B / 20010-B

The air shower gate, designed for small facilities such as daycare centers, childcare facilities, and office spaces, provides a safe and clean indoor environment even in small scale facilities through low-noise and low-power designs.

**Total Size(mm)**: 20000-B  $\cdot$  1,770(W)  $\times$  2,315(H)  $\times$  844(D)

20010-B · 1,670(W) x 2,135(H) x 844(D)