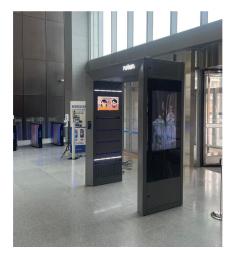

### **Smart Digital Signage**

The 43-inch digital signage installed outside allows promotion of various contents and can be used according to different terms through the expandability of the Purium.

### For Facilities

PURIUM - 10000-P / 10000-B \*External 43-inch digital signage installed P, not installed B

It is installed at the entrance of general multi-use facilities to block ultrafine dust, bacteria and harmful substances from getting in, while scatter-proofing and removing pollutants on the skin and clothes using Purium's preventative technology to maintain safe and clean indoor space.