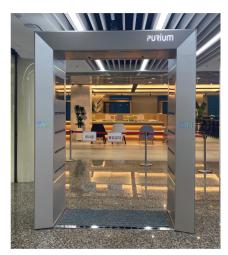

### For Facilities

PURIUM - 10000-P / 10000-B \*External 43-inch digital signage installed P, not installed B

It is installed at the entrance of general multi-use facilities to block ultrafine dust, bacteria and harmful substances from getting in, while scatter-proofing and removing pollutants on the skin and clothes using Purium's preventative technology to maintain safe and clean indoor space.

**Total Size(mm)**:  $1,940(W) \times 2,400(H) \times 886(D)$ 