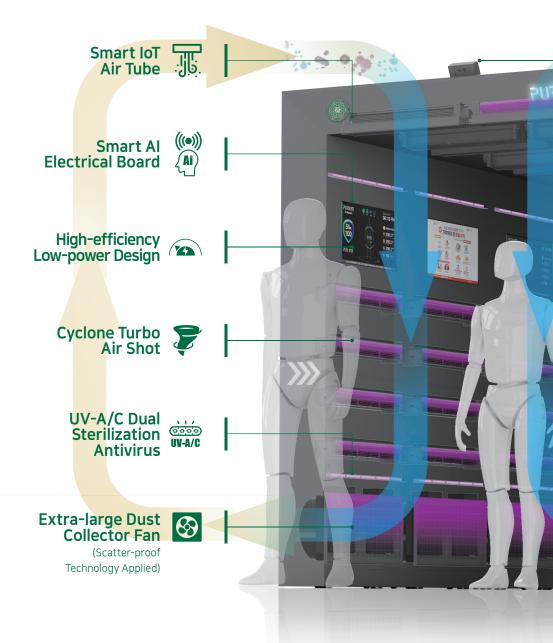

### **Cyclone Turbo Air Shot**

Twelve patented wind ejectors using Bernoulli's Law and Venturi's Law, applied in aviation engineering, are mounted on the top, right, and left sides of the product to create a quiet but powerful whirlwind, effectively removing various harmful substances such as (ultra) fine dust, bacteria, and viruses.

### Extra-large Dust Collector Fan (Scatter-proof Technology Applied)

Extra-large dust collector fan and carbon nanotube+high-performance HEPA filter, created by PURIUM's innovative technology, are equipped on both left and right sides to strongly suction and scatter-proof (ultra) fine dust, bacteria, and viruses to purify, remove harmful gas, and deodorize to emit clean air into the room.

### **UV-A/C Dual Sterilization · Antivirus**

UV-A,C dual LED sterilization and antiviral modules are installed in 12 ventilation parts and 4 dust collector parts to effectively remove various bacteria, viruses, and odors in the air and reduce mold production and fruit flies. (Airborne bacteria and airborne virus testing have been completed\_KTL\*)

### **High-efficiency Low-power Design**

Using the low-power DC design applied in automotive electronics technology, it can be used in regular 220V everyday at a cost of around 20,000KRW per month without any additional electric reconstruction.

### **Smart IoT Air Tube**

The powerful air curtain created by Cyclone Turbo Airshot maintain clean indoors environment by blocking ultrafine dust, bacteria and harmful substances from getting in.