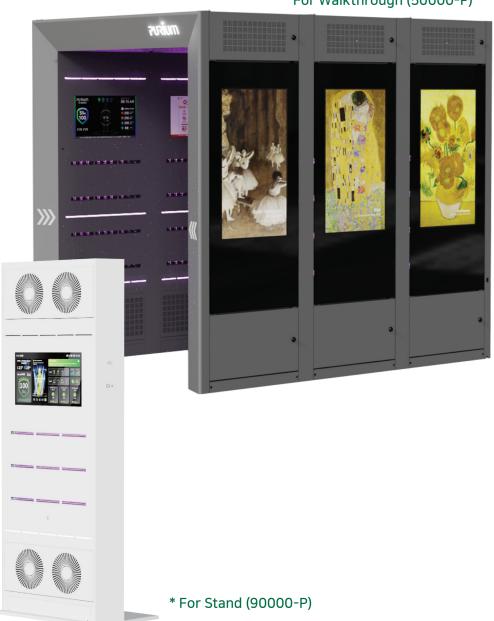

## For Walkthrough

PURIUM - 50000-P / 50000-B \*External 43-inch digital signage installed P, not installed B

It is a product that further strengthens the dust collector and UV-LED sterilization function for facilities with a very large floating population such as airports, train stations, terminals and complex cultural facilities.

**Total Size(mm)**:  $1,940(W) \times 2,400(H) \times 2,620(D)$ 

Color: • • (Additional charges will apply when changing colors)

### For Stand

**PURIUM - 90000-P** 

Stand products are specialized for personal preventative measures and purification installed in individual houses (apartment, officetel, etc.) or in office entrances to remove pollutants using the air shower gate and analyze indoor air quality by switching to Al mode when in standby status.