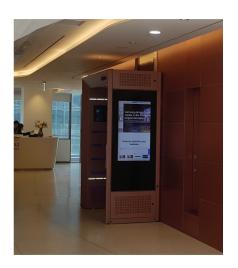

### For Stand

**PURIUM - 90000-P** 

Stand products are specialized for personal preventative measures and purification installed in individual houses (apartment, officetel, etc.) or in office entrances to remove pollutants using the air shower gate and analyze indoor air quality by switching to Al mode when in standby status.