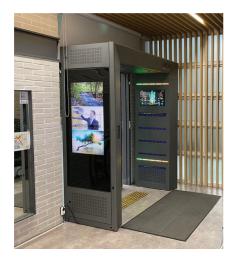

### **Smart Digital Signage**

The 43-inch digital signage installed outside allows promotion of various contents and can be used according to different terms through the expandability of the Purium.

### For Stand

**PURIUM - 90000-P** 

Stand products are specialized for personal preventative measures and purification installed in individual houses (apartment, officetel, etc.) or in office entrances to remove pollutants using the air shower gate and analyze indoor air quality by switching to Al mode when in standby status.