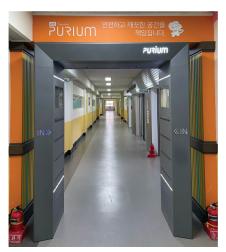

## For Walkthrough

PURIUM - 50000-P / 50000-B \*External 43-inch digital signage installed P, not installed B

It is a product that further strengthens the dust collector and UV-LED sterilization function for facilities with a very large floating population such as airports, train stations, terminals and complex cultural facilities.

**Total Size(mm)**:  $1,940(W) \times 2,400(H) \times 2,620(D)$ 

Color: • • (Additional charges will apply when changing colors)