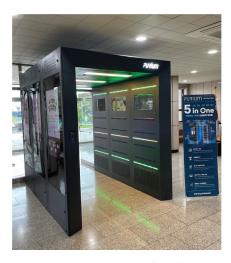

\* For Walkthrough (50000-P)

## For Walkthrough

PURIUM - 50000-P / 50000-B \*External 43-inch digital signage installed P, not installed B

It is a product that further strengthens the dust collector and UV-LED sterilization function for facilities with a very large floating population such as airports, train stations, terminals and complex cultural facilities.

**Total Size(mm)**:  $1,940(W) \times 2,400(H) \times 2,620(D)$ 

Color: • • (Additional charges will apply when changing colors)