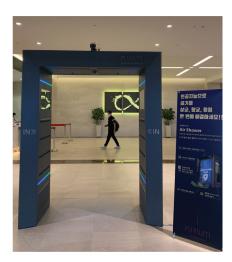

### For Facilities

PURIUM - 10000-P / 10000-B \*External 43-inch digital signage installed P, not installed B

It is installed at the entrance of general multi-use facilities to block ultrafine dust, bacteria and harmful substances from getting in, while scatter-proofing and removing pollutants on the skin and clothes using Purium's preventative technology to maintain safe and clean indoor space.

**Total Size(mm)**:  $1,940(W) \times 2,400(H) \times 886(D)$ 