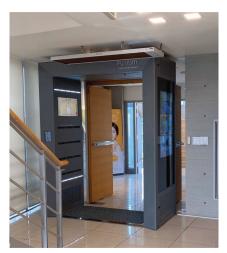

## For Small Facilities

PURIUM - 20000-B / 20010-B

The air shower gate, designed for small facilities such as daycare centers, childcare facilities, and office spaces, provides a safe and clean indoor environment even in small scale facilities through low-noise and low-power designs.