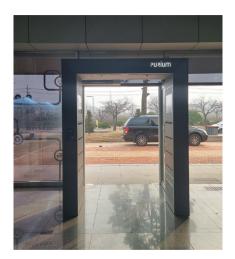

## For Small Facilities

PURIUM - 20000-B / 20010-B

The air shower gate, designed for small facilities such as daycare centers, childcare facilities, and office spaces, provides a safe and clean indoor environment even in small scale facilities through low-noise and low-power designs.

**Total Size(mm)**: 20000-B  $\cdot$  1,770(W)  $\times$  2,315(H)  $\times$  844(D)

20010-B · 1,670(W) x 2,135(H) x 844(D)