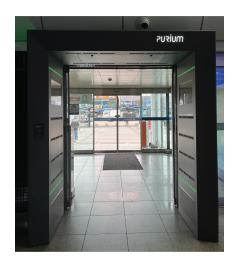

### For Facilities

PURIUM - 10000-P / 10000-B \*External 43-inch digital signage installed P, not installed B

It is installed at the entrance of general multi-use facilities to block ultrafine dust, bacteria and harmful substances from getting in, while scatter-proofing and removing pollutants on the skin and clothes using Purium's preventative technology to maintain safe and clean indoor space.

**Total Size(mm)**:  $1,940(W) \times 2,400(H) \times 886(D)$ 