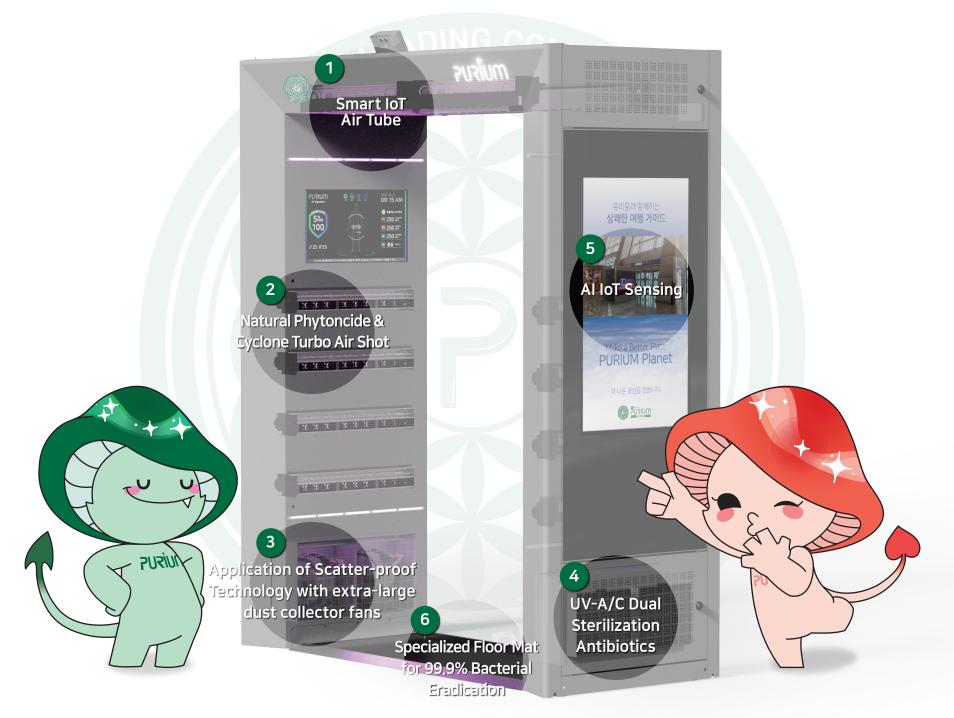

### **Cyclone Turbo Air Shot**

Twelve patented wind ejectors using Bernoulli's Law and Venturi's Law, applied in aviation engineering, are mounted on the top, right, and left sides of the product to create a quiet but powerful whirlwind, effectively removing various harmful substances such as (ultra) fine dust, bacteria, and viruses.

### Extra-large Dust Collector Fan (Scatter-proof Technology Applied)

Extra-large dust collector fan and carbon nanotube+high-performance HEPA filter, created by PURIUM's innovative technology, are equipped on both left and right sides to strongly suction and scatter-proof (ultra) fine dust, bacteria, and viruses to purify, remove harmful gas, and deodorize to emit clean air into the room.

### **UV-A/C Dual Sterilization · Antivirus**

UV-A,C dual LED sterilization and antiviral modules are installed in 12 ventilation parts and 4 dust collector parts to effectively remove various bacteria, viruses, and odors in the air and reduce mold production and fruit flies. (Airborne bacteria and airborne virus testing have been completed\_KTL\*)

Real-time monitoring of temperature, humidity, carbon dioxide, VOC, and PM 2.5/10\* level is displayed on the internal monitor screen to report the status to the user and perform Al actions according to the indoor air quality.

### **Smart IoT Air Tube**

The powerful air curtain created by Cyclone Turbo Airshot maintain clean indoors environment by blocking ultrafine dust, bacteria and harmful substances from getting in.