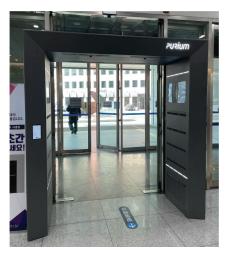

### \* For Facilities (10000-P)

### For Facilities

PURIUM - 10000-P / 10000-B \*External 43-inch digital signage installed P, not installed B

It is installed at the entrance of general multi-use facilities to block ultrafine dust, bacteria and harmful substances from getting in, while scatter-proofing and removing pollutants on the skin and clothes using Purium's preventative technology to maintain safe and clean indoor space.

**Total Size(mm)**:  $1,940(W) \times 2,400(H) \times 886(D)$ 