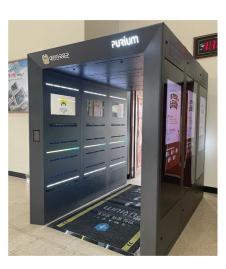

## For Small Facilities

PURIUM - 20000-B / 20010-B

The air shower gate, designed for small facilities such as daycare centers, childcare facilities, and office spaces, provides a safe and clean indoor environment even in small scale facilities through low-noise and low-power designs.

**Total Size(mm)**: 20000-B  $\cdot$  1,770(W)  $\times$  2,315(H)  $\times$  844(D)

20010-B · 1,670(W) x 2,135(H) x 844(D)