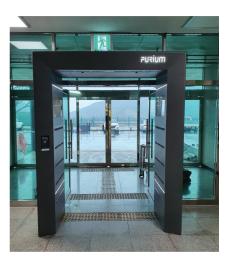

## For Walkthrough

PURIUM - 50000-P / 50000-B \*External 43-inch digital signage installed P, not installed B

It is a product that further strengthens the dust collector and UV-LED sterilization function for facilities with a very large floating population such as airports, train stations, terminals and complex cultural facilities.

**Total Size(mm)**:  $1,940(W) \times 2,400(H) \times 2,620(D)$ 

Color: • • (Additional charges will apply when changing colors)