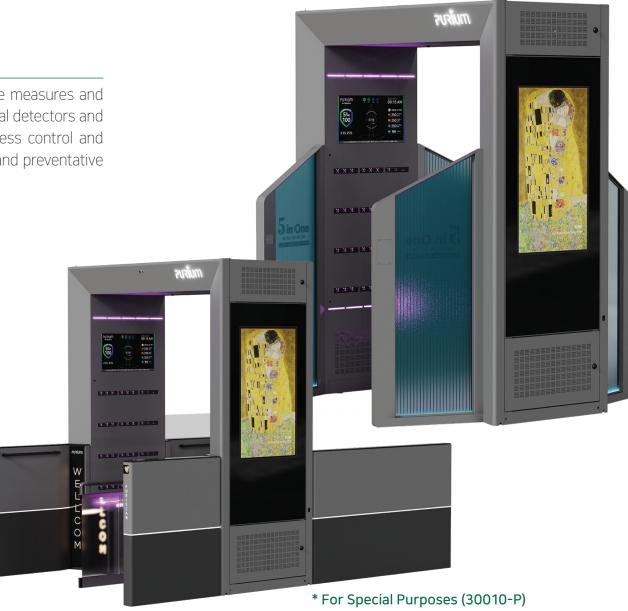

## For Special Purposes

PURIUM - 30000-P / 30010-P

This is a special purpose product for spaces where preventative measures and security are emphasized using convenient expansions, while metal detectors and speed gate modules are installed for facilities that require access control and security such as courts and police stations to perform security and preventative measures.