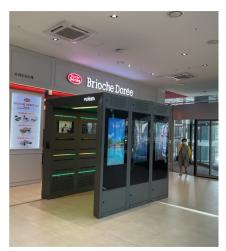

## For Walkthrough

PURIUM - 50000-P / 50000-B \*External 43-inch digital signage installed P, not installed B

It is a product that further strengthens the dust collector and UV-LED sterilization function for facilities with a very large floating population such as airports, train stations, terminals and complex cultural facilities.

### **Smart Digital Signage**

The 43-inch digital signage installed outside allows promotion of various contents and can be used according to different terms through the expandability of the Purium.