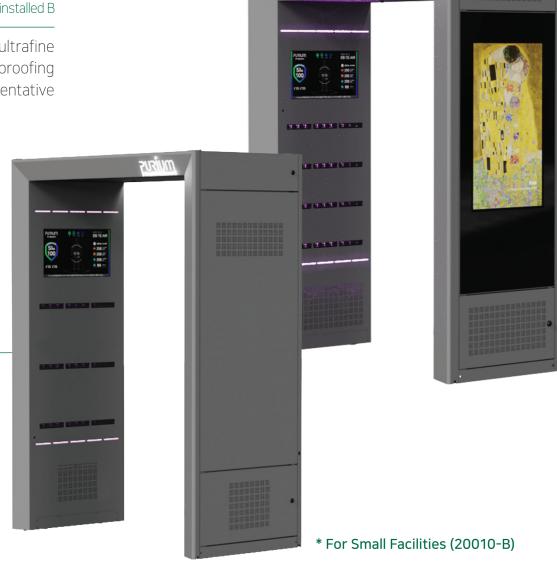

## For Small Facilities

PURIUM - 20000-B / 20010-B

The air shower gate, designed for small facilities such as daycare centers, childcare facilities, and office spaces, provides a safe and clean indoor environment even in small scale facilities through low-noise and low-power designs.

**Total Size(mm)**: 20000-B  $\cdot$  1,770(W)  $\times$  2,315(H)  $\times$  844(D)

20010-B · 1,670(W) x 2,135(H) x 844(D)