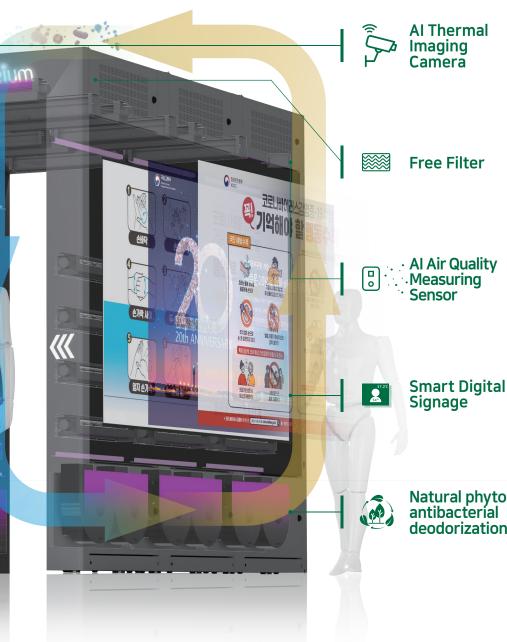

### **Smart Digital Signage**

The 43-inch digital signage installed outside allows promotion of various contents and can be used according to different terms through the expandability of the Purium.

### Natural phytoncide antibacterial deodorization

### **Natural Phytoncide Antibacterial Deodorization**

Natural phytoncide extracted from cypress trees in Jangseong, Jeollanam-do, vaporizes in a nature-friendly way, creating the effect of natural forest bathing indoors. Natural phytoncide released in the air provides excellent deodorization. antibacterial function to purify indoor air.