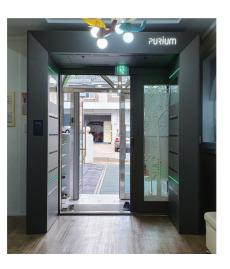

### For Stand

**PURIUM - 90000-P** 

Stand products are specialized for personal preventative measures and purification installed in individual houses (apartment, officetel, etc.) or in office entrances to remove pollutants using the air shower gate and analyze indoor air quality by switching to Al mode when in standby status.