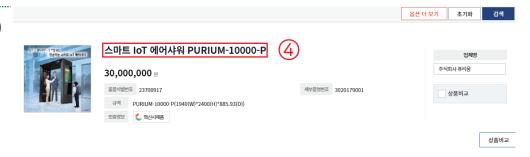

Item Classification Number: 30201790 / Item Identification Number: 23700917

#### How to use the Innovation Market

- ① Access the innovative procurement general portal Innovation Market (http://ppi.g2b.go.kr)
- ② Log in with a certificate registered in Nara Market (must consent to the terms of use for initial authentication)
- (3) Click on the Innovative Product Mall
- 4 Search for 'Purium' in the Innovation Mall search box and select 'Smart IoT Air Shower PURIUM-10000-P'
- (5) Read over the product information and click (Can request Public Procurement Service for more than 50 million KRW)