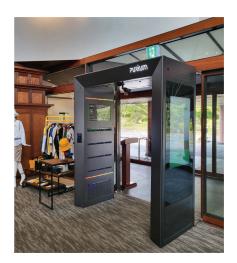

## For Walkthrough

PURIUM - 50000-P / 50000-B \*External 43-inch digital signage installed P, not installed B

It is a product that further strengthens the dust collector and UV-LED sterilization function for facilities with a very large floating population such as airports, train stations, terminals and complex cultural facilities.

**Total Size(mm)**:  $1,940(W) \times 2,400(H) \times 2,620(D)$ 

Color: • • (Additional charges will apply when changing colors)