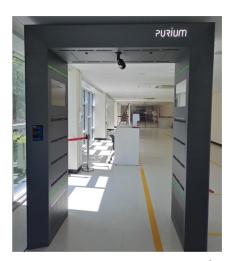

### For Facilities

PURIUM - 10000-P / 10000-B \*External 43-inch digital signage installed P, not installed B

It is installed at the entrance of general multi-use facilities to block ultrafine dust, bacteria and harmful substances from getting in, while scatter-proofing and removing pollutants on the skin and clothes using Purium's preventative technology to maintain safe and clean indoor space.

## For Walkthrough

PURIUM - 50000-P / 50000-B \*External 43-inch digital signage installed P, not installed B

It is a product that further strengthens the dust collector and UV-LED sterilization function for facilities with a very large floating population such as airports, train stations, terminals and complex cultural facilities.