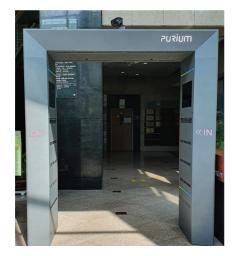

### For Facilities

PURIUM - 10000-P / 10000-B \*External 43-inch digital signage installed P, not installed B

It is installed at the entrance of general multi-use facilities to block ultrafine dust, bacteria and harmful substances from getting in, while scatter-proofing and removing pollutants on the skin and clothes using Purium's preventative technology to maintain safe and clean indoor space.

**Total Size(mm)**:  $1,940(W) \times 2,400(H) \times 886(D)$ 