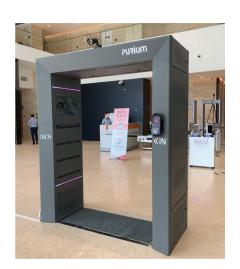

## For Walkthrough

PURIUM - 50000-P / 50000-B \*External 43-inch digital signage installed P, not installed B

It is a product that further strengthens the dust collector and UV-LED sterilization function for facilities with a very large floating population such as airports, train stations, terminals and complex cultural facilities.

**Total Size(mm)**:  $1,940(W) \times 2,400(H) \times 2,620(D)$ 

Color: • • (Additional charges will apply when changing colors)