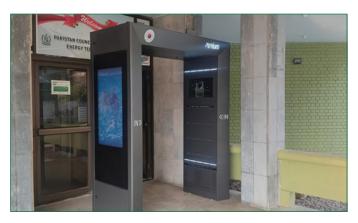

## Purium, KOICA join hands to provide smart safety sterilization gate to Pakistan

On the 31st, at the "Pakistan Pandemic Preventative Measures Support Program" conducted by the Korea International Cooperation Agency (KOICA) for two day from 16th to 18th of this month, Purium announced that they have provided training on the installation and management of Purium Smart Safety Sterilization Gate products to the Pakistan Energy Technology Committee (PCRET) and the Faisalabad Agricultural University (UAF)