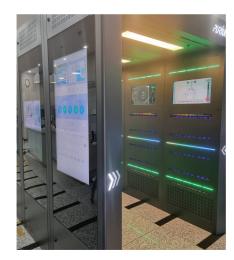

### **Cyclone Turbo Air Shot**

Twelve patented wind ejectors using Bernoulli's Law and Venturi's Law, applied in aviation engineering, are mounted on the top, right, and left sides of the product to create a quiet but powerful whirlwind, effectively removing various harmful substances such as (ultra) fine dust, bacteria, and viruses.

### Extra-large Dust Collector Fan (Scatter-proof Technology Applied)

Extra-large dust collector fan and carbon nanotube+high-performance HEPA filter, created by PURIUM's innovative technology, are equipped on both left and right sides to strongly suction and scatter-proof (ultra) fine dust, bacteria, and viruses to purify, remove harmful gas, and deodorize to emit clean air into the room.

### **UV-A/C Dual Sterilization · Antivirus**

UV-A,C dual LED sterilization and antiviral modules are installed in 12 ventilation parts and 4 dust collector parts to effectively remove various bacteria, viruses, and odors in the air and reduce mold production and fruit flies. (Airborne bacteria and airborne virus testing have been completed\_KTL\*)

### **Smart Digital Signage**

The 43-inch digital signage installed outside allows promotion of various contents and can be used according to different terms through the expandability of the Purium.